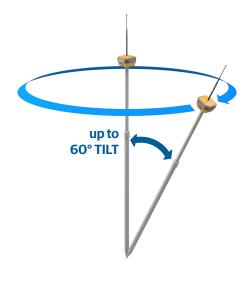

## TILT - Topcon Integrated Leveling Technology

The HiPer XR features innovative TILT technology, which enables accurate pole-tip measurements without requiring calibration and is resistant to magnetic interference. Its advanced anti-jamming capabilities ensure reliable signal performance, even in demanding environments. Designed to be both durable and lightweight (<1 kg), it can endure tough conditions while remaining easy to handle. With support for multiple constellations, flexible connectivity options, and a cost-effective design, the HiPer XR is a practical and adaptable solution for modern surveying needs.

- » Calibration-free and immune to magnetic interference tilt compensation up to 60°
- » GNSS interference monitoring and mitigation technology for anti-jamming and anti-spoofing
- » Improved RTK performance for more reliable results
- » Universal USB-C connectivity and battery charging
- » Integrated web user interface for easy access and control