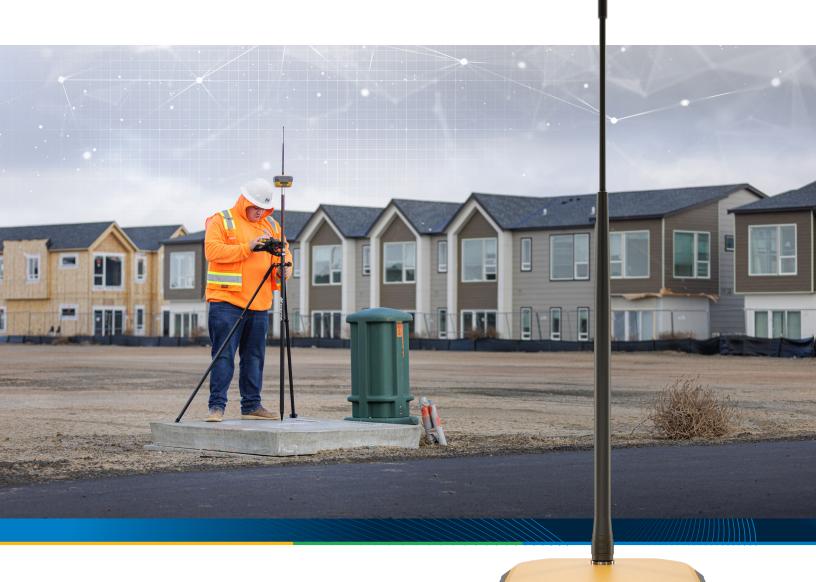

### **Topcon HiPer XR**

Precision you can always trust

The HiPer XR GNSS receiver boosts performance, helping you stay ahead even in the toughest conditions

# Elevate Accuracy, Ignite Efficiency Gain Your Edge Today!

The HiPer XR delivers precision and efficiency, tackling your challenges with RTK accuracy and Dynamic TILT Compensation technology for effortless measurements even in difficult conditions. Its anti-jamming capabilities ensure reliable performance, while the lightweight, rugged design withstands harsh environments. Offering versatile connectivity and long battery life at an affordable price, the HiPer XR is the ultimate tool for surveying and construction professionals seeking accuracy, reliability, and adaptability.

### A GNSS Receiver you can trust

The HiPer XR GNSS receiver delivers precise performance with TILT technology for streamlined workflows, even in interference-prone environments. Its durable design, anti-interference features, and user-friendly interface maximize productivity and minimize downtime.