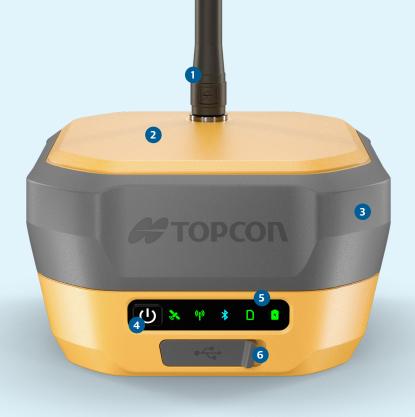

- 1 Radio antenna
- 2 GNSS drum antenna
- Shock absorbing bumper
- 4 Power button
- Minter (status indication)
- 6 USB-C port

Model without internal radio: