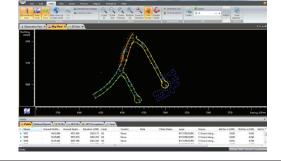

### **Modern User Interface**

MAGNET Field On-board provide a bright, graphical user interface with large touch icons, and bright readable text. The screens not only look good, but provide fast workflows.

The icon and text field interface has been optimized to provide both text and images to indicate what data is needed on each screen. Shortcut buttons and fast access tabs provide a very productive interface.

#### **Advanced Calculations**

MAGNET Field On-board not only controls the measurements of the OS, but also provides many COGO and adjustment calculations right on the instrument. Stay on-board to complete your work.

Work directly on the bright, color touchscreen, or with the alpha-numeric keyboard, to achieve higher levels of production with MAGNET Field on-board software. The OS total station can be used on a wide variety of applications. From building layout to earthwork volumes, and land surveying, the OS is the productive choice.

Projects move faster by being able to do point collection, description entry, and on-screen calculations. The bright colorful screen provides enough resolution to view points, lines and icons, to help you make faster decisions. All of your data is stored in one spot, safely on-board.