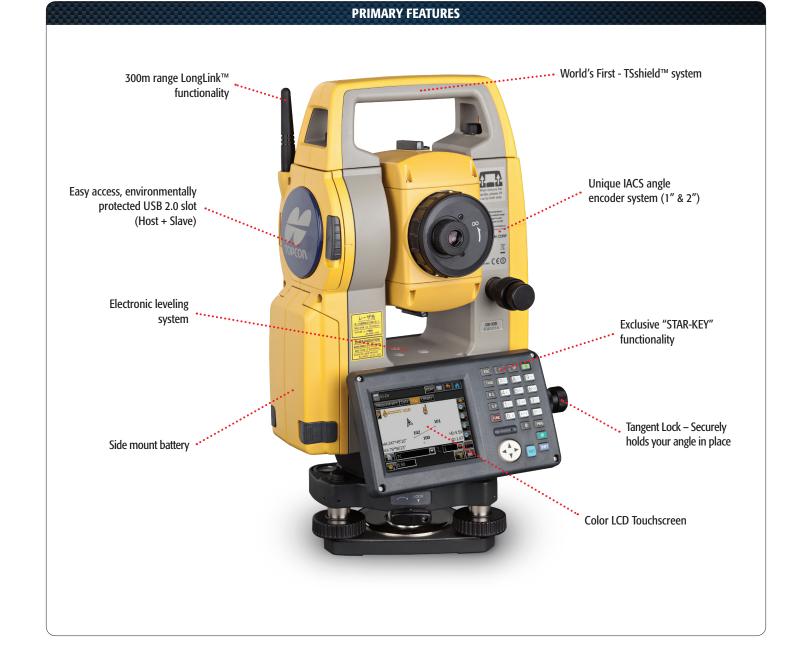

## On-board Total Stations

- Advanced Security and Maintenance with New TSshield™
- MAGNET Field On-board
- Exclusive LongLink™ Communications Functionality
- Fast and Powerful EDM
- Advanced Angle Accuracy

### Topcon's new OS Series Total Stations – New Advanced Design with Superior Technology

The OS is a professional grade compact total station. This new advanced design provides an on-board data collection interface, exclusive LongLink™ communication, and an incredibly powerful EDM.

### **On-board Windows® Touchscreen**

A World's First! New TSshield™

maintenance capabilities for your investment.

Running on-board software on the Windows® touchscreen computer increases productivity. The screen is large and bright, so the user can see more software functions and intuitively interact with the screen where needed. Software applications become easier to use and there is no need to hold a field controller in one hand while turning the instrument with the other. The OS has precise tangent locks to keep the angle positions accurate even with touchscreen and keyboard interaction.

### **Easy Access USB 2.0 Memory**

- Up to 8GB storage
- Environmentally protected
- Compatible with industry standard thumb drives

### **Ultra-Powerful, Advanced EDM**

- 500m non-prism range
- 4000m prism range
- Red/Green Guidelight
- Coaxial red laser pointer
- Pinpoint, precise beamspot

### **Advanced Angle Encoder System**

- "Best in Class" 1" angle accuracy available
- Incorporates exclusive IACS (Independent Angle Calibration System) on 1" & 2" models
- Self calibration
- Proven High Accuracy Technology

### **EDM Trigger Key**

- Perfect touch location
- Promotes angle stability
- No torque when measuring on-board
- Water/Dust proof
- Easy for gloved hands

### **Exclusive LongLink™**

For stakeout and other operations where being at the prism pole with a field controller is critical, Topcon's exclusive LongLink™ functionality allows you to operate a field controller more than 300m away from the instrument. LongLink™ brings you flexibility you've never had before.