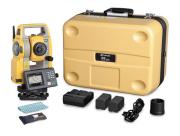

### **KIT COMPONENTS**

### **Complete System Components:**

- · OS Total Station
- · Batteries (2) and Charger
- Lens Cap and Hood
- Lens Cap and H
- Tool Kit
- Digital Manual on USB
- Quick Guide
- Carry Case and Carry Straps