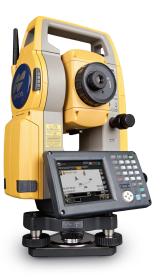

### **OS Series** On-board Total Stations

### Topcon's new OS Series Total Stations – New Advanced Design with Superior Technology

The OS is a professional grade compact total station. This new advanced design provides an on-board data collection interface, exclusive LongLink™ communication, and an incredibly powerful EDM.