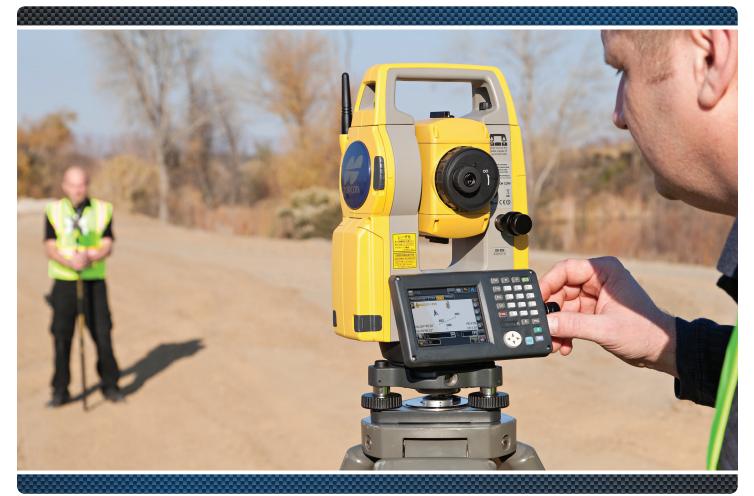

### Topcon's new OS Series Total Stations – New Advanced Design with Superior Technology

The OS is a professional grade compact total station. This new advanced design provides an on-board data collection interface, exclusive LongLink™ communication, and an incredibly powerful EDM.

Work directly on the bright, color touchscreen, or with the alpha-numeric keyboard, to achieve higher levels of production with MAGNET Field on-board software. The OS total station can be used on a wide variety of applications. From building layout to earthwork volumes, and land surveying, the OS is the productive choice.

### **On-board Windows® Touchscreen**

A World's First! New TSshield™

maintenance capabilities for your investment.

Running on-board software on the Windows® touchscreen computer increases productivity. The screen is large and bright, so the user can see more software functions and intuitively interact with the screen where needed. Software applications become easier to use and there is no need to hold a field controller in one hand while turning the instrument with the other. The OS has precise tangent locks to keep the angle positions accurate even with touchscreen and keyboard interaction.