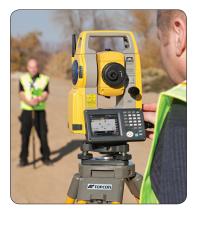

Work directly on the bright, color touchscreen, or with the alpha-numeric keyboard, to achieve higher levels of production with MAGNET Field on-board software. The OS total station can be used on a wide variety of applications. From building layout to earthwork volumes, and land surveying, the OS is the productive choice.

### **On-board Windows® Touchscreen**

A World's First! New TSshield™

maintenance capabilities for your investment.

Running on-board software on the Windows® touchscreen computer increases productivity. The screen is large and bright, so the user can see more software functions and intuitively interact with the screen where needed. Software applications become easier to use and there is no need to hold a field controller in one hand while turning the instrument with the other. The OS has precise tangent locks to keep the angle positions accurate even with touchscreen and keyboard interaction.

Projects move faster by being able to do point collection, description entry, and on-screen calculations. The bright colorful screen provides enough resolution to view points, lines and icons, to help you make faster decisions. All of your data is stored in one spot, safely on-board.