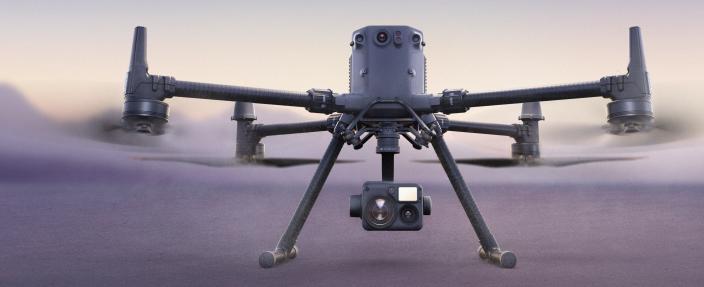

# MATRICE 350 RTK

**FULLY POWERED TO FORGE AHEAD** 

#### **Powerful Operation** Performance 111

- 55-Min Max Flight Time
- IP55 Rating
- -20° to 50° C (-4° to 122° F) **Operating Temperature**
- 7000m Max Flight Altitude
- 2.7kg Max Payload