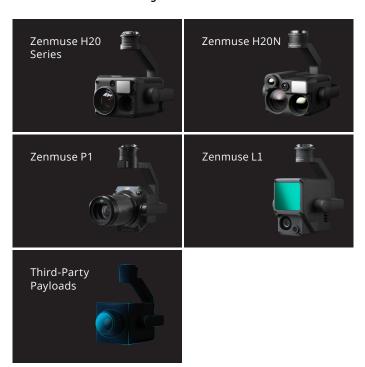

se Transmission
- Triple-Channel 1080p Transmission

### **New Control** Experience

- DJI RC Plus
- DJI Pilot 2

### **Upgraded Battery** System

- 400 Battery Cycles [2]
- Battery Hot Swapping
- Battery Station Storage Mode/ Ready-to-Fly Mode
- 360°-Movement Battery Station Wheels

### Enhanced Flight Safety Intelligent Operation

- Arm Lock Indicator
- 6-Directional Sensing & Positioning
- Night-Vision FPV Camera
- CSM Radar Support

- Centimeter-Level High-Precision Mapping Without GCPs
- AI Spot-Check for Automated Precision Inspection
- Cloud-Based Real-Time Situation Sharing for Air-to-Ground Coordination [3]

[2] Up to 400 cycles if the accumulative duration of battery level ≥ 90% is less than 120 days within 12 months.

[3] DJI FlightHub 2 required.

#### Professional Payloads "



#### Extensive Accessories



<sup>[1]</sup> Tested in a controlled environment. Actual results may vary depending on the environment, usage, and firmware version. For details, please refer to the product page on